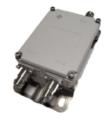

### 10-D05E7-OS3

Frequency: Band 1:694-2170, Band 2:2490-2700MHz | Power Rating: 300W AISG by pass: All Pass

### **DIPLEXER**

IM3: <-160 dBc

Connector: 4.3-10 Female Usage: Indoor & Outdoor



## **OVERVIEW**

BRIDGE COMBINERS are used to combine two different system signals and output signal from com port. The combiners are integrated with technology to enhance the low PIM, isolation and other key parameters.

## **KEY FEATURES**

- Available in various DC/AISG by pass configurations
- N, Din 4.3-10 connectors, available upon request
- Single or twin type available

### **Product Picture**





Single Unit

# ORDERING INFORMATION **TECHNICAL DATA**

| Electrical Specifications |            |               |  |
|---------------------------|------------|---------------|--|
| Frequency Range           | Band 1     | 694-2170 MHz  |  |
|                           | Band 2     | 2490-2700 MHz |  |
| Insertion loss            | Port 1     | ≤ 0.35 dB     |  |
|                           | Port 2     | ≤ 0.4 dB      |  |
| Isolation                 |            | > 50dB        |  |
| VSWR/ Return loss         |            | ≤ 1.25/-19dB  |  |
| PIM: IM3                  |            | ≤ -160 dBc    |  |
| DC/AISG by pass           | Port 1-Com | Pass          |  |
|                           | Port 2-Com | Pass          |  |
| Power Rating              |            | 200W          |