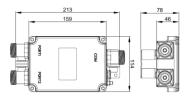

## **DIPLEXER**

Frequency: Band 1:694-2170, Band 2:2490-2700MHz | Power Rating: 300W IM3: <-160 dBc

Connector: 4.3-10 Female Usage: Indoor & Outdoor

| Mechanical Specificat | tions                            |                      |
|-----------------------|----------------------------------|----------------------|
| Dimensions            | Single Unitexcluding Connectors  | ) 211 x 154 x 112 mm |
| Weight                | Single Unit Including Connectors | 5.0kg                |
| Color                 |                                  | Light gray           |