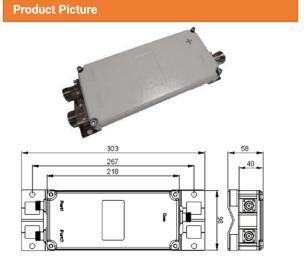

## 10-D26C5-OS

Frequency: 690-2400/2500-2700 MHz AISG by pass: All Pass

## **DIPLEXER**

Power Rating: 200W IM3: ≤-155 dBc

Connector: DIN FemaleUsage: Indoor & Outdoor

| Mechanical Specifications |                  |  |
|---------------------------|------------------|--|
| Dimensions                | 218 x 98 x 40 mm |  |
| Weight                    | 1.5kg            |  |
| Color                     | Light Gray       |  |