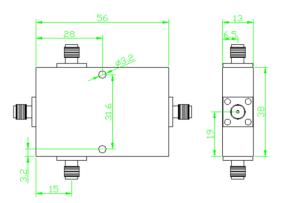

#### **Product Pictures**

| Mechanical Specifications | anical Specifications |  |
|---------------------------|-----------------------|--|
| Connectors                | SMA-Female            |  |
| Dimensions                | 56 x 38 x 13 mm       |  |
| Weight                    | 0.2 kg                |  |
| Color                     | Gray or Black         |  |