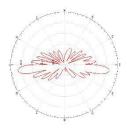

#### **DATA SHEET**

### 21-DUUAANS11-S6-02

Frequency: 880-960MHz Gain: 11±1dBi

```
Power Rating:100W
```



BRIDGE OMNI ANTENNAS are fully compatible with any Cellular, IoT, TETRA, WIFI, VHF and UHF network system. The antennas have a High-Band-Width 360° design and are made with high quality fiberglass and rugged elements, allowing the antennas to withstand outdoor environments.

### **KEY FEATURES**

- N, Din and 4.3-10 connector are available upon request
- High gain and compact size
- Antennas have an IP protection rating of IP65 making them suitable for outdoor applications

### **Product Pictures**



#### **Radiation Diagrams**

Horizontal plane pattern



#### Vertical plane pattern



Connector: N-Female

**OUTDOOR OMNI ANTENNA** 

# **TECHNICAL DATA**

| Electrical Specifications |            |
|---------------------------|------------|
| Frequency Range (MHz)     | 880-960MHz |
| Gain                      | 11±1dBi    |
| VSWR                      | ≤1.5       |
| Polarization              | Vertical   |
| Beamwidth- H              | 360°       |
| Beamwidth- V              | б°         |
| Power Rating              | 100W       |
| Impedance                 | 50Ω        |

| Mechanical Specifications |                          |
|---------------------------|--------------------------|
| Connector                 | N Female, Bottom         |
| Dimensions                | Φ52x3200mm               |
| Weight                    | 2.8kg                    |
| Radome Col