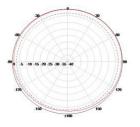

#### **DATA SHEET**

### 21-DUUAANS11-S6-02

Frequency: 880-960MHz Gain: 11±1dBi

```
Power Rating:100W
```



BRIDGE OMNI ANTENNAS are fully compatible with any Cellular, IoT, TETRA, WIFI, VHF and UHF network system. The antennas have a High-Band-Width 360° design and are made with high quality fiberglass and rugged elements, allowing the antennas to withstand outdoor environments.

### **KEY FEATURES**

- N, Din and 4.3-10 connector are available upon request
- High gain and compact size
- Antennas have an IP protection rating of IP65 making them suitable for outdoor applications

### **Product Pictures**



#### **Radiation Diagrams**

Horizontal plane pattern



#### Vertical plane pattern



Connector: N-Female

**OUTDOOR OMNI ANTENNA** 

# **TECHNICAL DATA**

| Electrical Specifications |            |
|---------------------------|------------|
| Frequency Range (MHz)     | 880-960MHz |
| Gain                      | 11±1dBi    |
| VSWR                      | ≤1.5       |
| Polarization              | Vertical   |
| Beamwidth- H              | 360°       |
| Beamwidth- V              | б°         |
| Power Rating              | 100W       |
| Impedance                 | 50Ω        |

| Mechanical Specifications |                          |
|---------------------------|--------------------------|
| Connector                 | N Female, Bottom         |
| Dimensions                | Φ52x3200mm               |
| Weight                    | 2.8kg