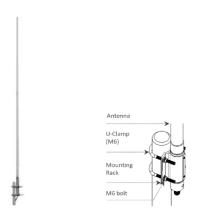

### **Product Pictures**

| Installation Specifications |               |
|-----------------------------|---------------|
| Installation Method         | Pole Mounting |
| Mounting Pole Diameter      | Φ40- Φ80mm    |