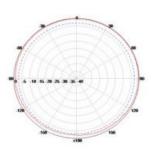

#### 21-DUUACNS12-S6

# **OUTDOOR OMNI ANTENNA**

Frequency: 880-960MHz

Gain: 11.5±1dBi | Power Rating: 100W | Connector: DIN Female



## **OVERVIEW**

BRIDGE OMNI ANTENNAS are fully compatible with any Cellular, IoT, TETRA, WIFI, VHF and UHF network system. The antennas have a High-Band-Width 360° design and are made with high quality fiberglass and rugged elements, allowing the antennas to withstand outdoor environments.

## **KEY FEATURES**

- N, Din and 4.3-10 connector are available upon request
- High gain and compact size
- Antennas have an IP protection rating of IP65 making them suitable for outdoor applications

# **Product Pictures**



#### **Radiation Diagrams**

Horizontal plane pattern



# Vertical plane pattern



## **TECHNICAL DATA**

| Electrical Specifications |           |
|---------------------------|-----------|
| Frequency Range (MHz)     | 880-960   |
| Gain                      | 11.5±1dBi |
| VSWR                      | ≤1.5      |
| Polarization              | Vertical  |
| Beamwidth- H              | 360°      |
| Beamwidth- V              | 6°        |
| Power Rating              | 100W      |
| Impedance                 | 50 Ω      |

| Mechanical Specifications |                          |
|---------------------------|--------------------------|
| Connector                 | DIN Female, Bottom       |
| Dimensions                | Ø52 x 3200mm             |
| Weight                    | 3.16kg                   |
| Radome Color              | Gray/White/