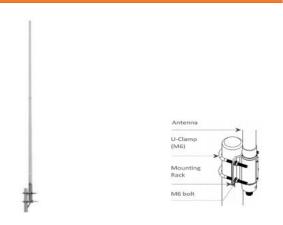

# **Product Pictures**

| Installation Specifications |               |
|-----------------------------|---------------|
| Installation Method         | Pole Mounting |
| Mounting Pole Diameter      | Ф40 – Ф80 mm  |