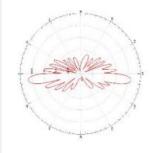

#### 21-DUUACNS12-S6

# **OUTDOOR OMNI ANTENNA**

Frequency: 880-960MHz

Gain: 11.5±1dBi | Power Rating: 100W | Connector: DIN Female



## **OVERVIEW**

BRIDGE OMNI ANTENNAS are fully compatible with any Cellular, IoT, TETRA, WIFI, VHF and UHF network system. The antennas have a High-Band-Width 360° design and are made with high quality fiberglass and rugged elements, allowing the antennas to withstand outdoor environments.

## **KEY FEATURES**

- N, Din and 4.3-10 connector are available upon request
- High gain and compact size
- Antennas have an IP protection rating of IP65 making them suitable for outdoor applications

# **Product Pictures**



#### **Radiation Diagrams**

Horizontal plane pattern



# Vertical plane pattern



## **TECHNICAL DATA**

| Electrical Specifications |           |
|---------------------------|-----------|
| Frequency Range (MHz)     | 880-960   |
| Gain                      | 11.5±1dBi |
| VSWR                      | ≤1.5      |
| Polarization              | Vertical  |
| Beamwidth- H              | 360°      |
| Beamwidth- V              | 6°        |
| Power Rating              | 100W      |
| Impedance                 | 50 Ω      |

| Mechanical Specifications |                          |
|---------------------------|--------------------------|
| Connector                 | DIN Female, Bottom       |
| Dimensions                | Ø52 x 3200mm             |
| Weight                    | 3.16kg                   |
| Radome Color              | Gray/White/Black         |
| Radome Mat