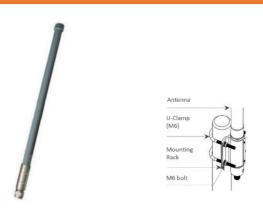

## **Product Pictures**

| Mechanical Specifications |                          |
|---------------------------|--------------------------|
| Connector                 | N Female, Bottom         |
| Dimensions                | Ø25 x 900mm              |
| Weight                    | 0.49kg                   |
| Radome Color              | Gray/White/Black         |
| Radome Material           | Fiber-reinforced plastic |

| Installation Specifications |               |
|-----------------------------|---------------|
| Installation Method         | Pole Mounting |
| Mounting Pole Diameter      | Φ30- Φ50 mm   |