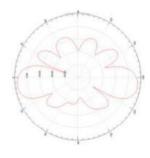

## Vertical plane pattern

# **TECHNICAL DATA**

| Electrical Specifications |          |
|---------------------------|----------|
| Frequency Range (MHz)     | 900-930  |
| Gain                      | 8±1dBi   |
| VSWR                      | ≤1.5     |
| Polarization              | Vertical |
| Beamwidth- H              | 360°     |
| Beamwidth- V              | 13±10°   |
| Power Rating              | 100W     |
| Impedance                 | 50 Ω     |