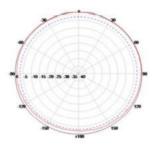

#### **Radiation Diagrams**

Horizontal plane pattern

# **TECHNICAL DATA**

| Electrical Specifications |          |
|---------------------------|----------|
| Frequency Range (MHz)     | 900-930  |
| Gain                      | 8±1dBi   |
| VSWR                      | ≤1.5     |
| Polarization              | Vertical |
| Beamwidth- H              | 360°     |
| Beamwidth- V              | 13±10°   |
| Power Rating              | 100W     |
| Impedance                 | 50 Ω     |