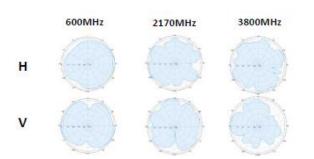

--------------------|
| Connectors                | 4 x 4.3-10 Female  |
| Dimensions                | Ø 320 x 50mm       |
| Weight                    | 1.0Kg              |
| Radome Color              | White              |
| Radome Material           | ABS, UV Stabilized |

| Environmental Specifications |              |
|------------------------------|--------------|
| Temperature                  | -40 to +65°C |
| Humidity                     | ≤95%         |
| IP Rating                    | IP40         |
| Lightning Protection         | DC Ground    |

| Installation Specifications |                  |
|-----------------------------|------------------|
| Installation Method         | Ceiling Mounting |
| Accessories                 | N/A              |

### **Radiation Diagrams**



### Disclaimer All images are for reference purposes only

### Revised: B.1.1

**Important Notice:** Information contained in this data sheet is believed to be reliable at the date of issue, accuracy and completeness is not guaranteed. Bridge Components holds the right to change the product specifications without notice.