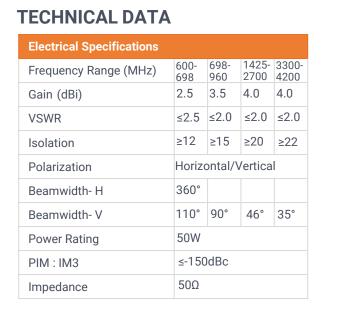

### 21-0UCGE3F4-D1

 Frequency:
 600-4200MHz

 Gain:
 2.5/3.5/4/4dBi

 IM3:
 ≤-150dBc