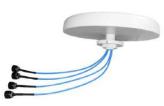

# **KEY FEATURES**

- N, Din 4.3-10 connectors, available upon request
- High gain design
- Qualified low PIM performance
- Compact and easy to install

**Product Pictures** 

**Connector:** 4 x 4.3-10 Female

| Mechanical Specifications |                    |
|---------------------------|--------------------|
| Connectors                | 4 x 4.3-10 Female  |
| Dimensions                | Ø 320 x 50mm       |
| Weight                    | 1.0Kg              |
| Radome Color              | White              |
| Radome Material           | ABS, UV Stabilized |