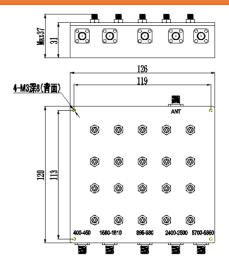

#### **Product Picture**

# **PENTAPLEXER**

Power Rating: 20W IM3: N/A

Connector: SMA Female
Usage: IP65 Indoor & Outdoor

| Mechanical Specifications |               |
|---------------------------|---------------|
| Dimension                 | 126x120x31 mm |
| Weight                    | 0.7kg         |
| Color                     | Black         |