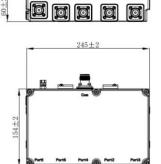

# PENTAPLEXER

| **Power Rating**:200W | **IM3**: ≤-160dBc Connector: Optional Usage:IP65 Indoor & Outdoor

| Mechanical Specifications |                  |
|---------------------------|------------------|
| Dimensions                | 245 x 154 x 60mm |
| Weight                    | 3.0kg            |
| Color                     | Light-Gray       |