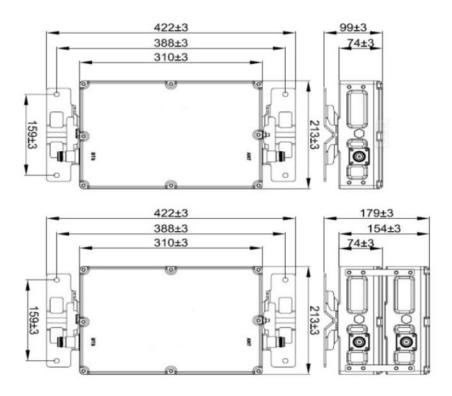

| Mechanical Specifications |                                |                              |
|---------------------------|--------------------------------|------------------------------|
| Dimensions                | 310 x 213 x 74mm (Single Unit) | 310 x 213 x 154mm (Twin Unit |
| Weight                    | 5.1Kg (Single Unit)            | 10.2Kg (Twin Unit)           |
| Color                     | Gray                           |                              |

#### **Product Pictures**