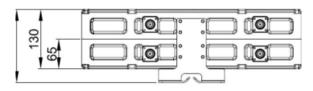

#### **Product Pictures**

| Mechanical Spe          | nical Specifications |                    |  |
|-------------------------|----------------------|--------------------|--|
| Connectors              | BTS                  | 4.3-10 Female      |  |
| Connectors              | ANT                  | 4.3-10 Female      |  |
| Dimensions Weight Color |                      | 480 x 319 x 130 mm |  |
|                         |                      | 17.7 kg            |  |
|                         |                      | Light Gray         |  |