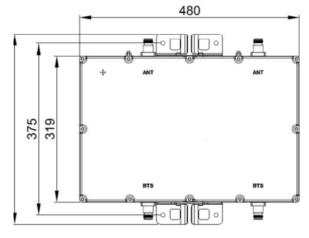

#### **Product Pictures**

| Mechanical Spe          | nical Specifications |                    |  |
|-------------------------|----------------------|--------------------|--|
| Connectors              | BTS                  | 4.3-10 Female      |  |
| Connectors              | ANT                  | 4.3-10 Female      |  |
| Dimensions Weight Color |                      | 480 x 319 x 130 mm |  |
|                         |                      | 17.7 kg            |  |
|                         |                      | Light Gray         |  |