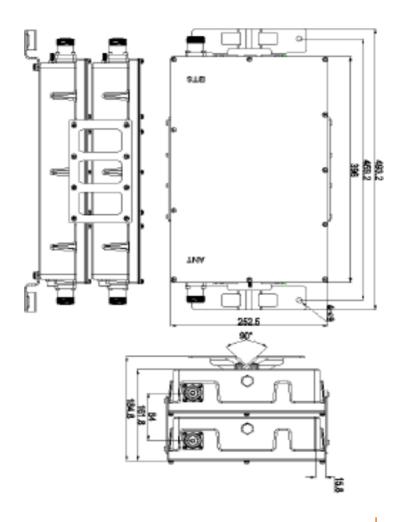

| Mechanical Specifications | anical Specifications |                |  |
|---------------------------|-----------------------|----------------|--|
| Dimensions                | 396x253x162 mm        | 396x253x162 mm |  |
| Weight                    | 15.4kg                | 15.4kg         |  |
| Color                     | Light Gray            |                |  |

## **Product Pictures**