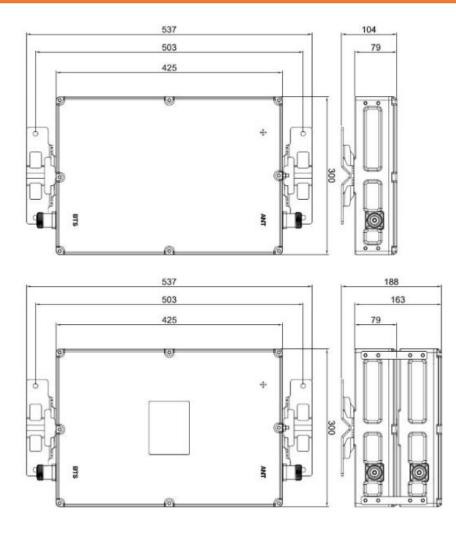

| Mechanical Specifications |                  |                   |
|---------------------------|------------------|-------------------|
| Dimensions                | 425 x 300 x 79mm | 425 x 300 x 163mm |
| Weight                    | 7 Kg             | 13.9 Kg           |
| Color                     | Light Gray       |                   |

#### **Product Pictures**