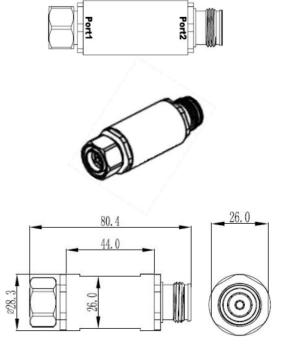

#### **Product Pictures**

| Mechanical Specifications |        |                 |  |  |
|---------------------------|--------|-----------------|--|--|
| Connectors                | Port 1 | 4.3-10 Male     |  |  |
|                           | Port 2 | 4.3-10 Female   |  |  |
| Dimensions                |        | φ28.3 x 80.4 mm |  |  |
| Weight                    |        | 0.25 kg         |  |  |
| Color                     |        | TBD             |  |  |