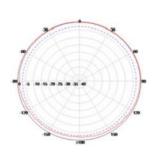

quency: 860-930MHz

Gain: 3±1 dBi Usage: IP65(Outdoor) Power Rating: 50W

Connector: N Female

# **OVERVIEW**

BRIDGE IOT ANTENNAS are widely used in Cellular, NB-IoT , LoRa, M2M / ISM and other Wireless Network, and Automotive, Geographic Surveying, Sport and Recreation applications. The antennas are designed using wide band and high gain technology a 360 degree beam radiation. High quality materials are used in the manufacturing process which allows the antennas to have a long working life and consistent performance.

#### **KEY FEATURES**

- · N, Din 4.3-10 connectors, available upon request
- High gain performance
- Large magnetic base, allowing a much more stable installation
- · Low transmission loss

#### **Product Pictures**



### **Radiation Diagrams**

Horizontal plane pattern



Vertical plane pattern



## **TECHNICAL DATA**

| Electrical Specifications |          |
|---------------------------|----------|
| Frequency Range (MHz)     | 860-930  |
| Gain                      | 3±1 dBi  |
| VSWR                      | ≤2.0     |
| Polarization              | Vertical |
| Beamwidth- H              | 360°     |
| Beamwidth- V              | 55±10°   |
| Power Rating              | 50W      |
| Impedance                 | 50Ω      |

| Mechanical Specifications |                  |
|---------------------------|------------------|
| Connectors                | N Female, Bottom |
| Dimensions                | Ø 25 x 350mm     |
| Weight                    | 0.25kg           |
| Color                     | Gray             |
| Material                  | Fiberglass