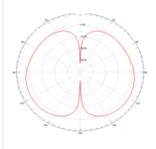

3±1 dBi Usage: IP65(Outdoor) Power Rating: 50W

Connector: N Female

# **OVERVIEW**

BRIDGE IOT ANTENNAS are widely used in Cellular, NB-IoT , LoRa, M2M / ISM and other Wireless Network, and Automotive, Geographic Surveying, Sport and Recreation applications. The antennas are designed using wide band and high gain technology a 360 degree beam radiation. High quality materials are used in the manufacturing process which allows the antennas to have a long working life and consistent performance.

#### **KEY FEATURES**

- · N, Din 4.3-10 connectors, available upon request
- High gain performance
- Large magnetic base, allowing a much more stable installation
- · Low transmission loss

#### **Product Pictures**



### **Radiation Diagrams**

Horizontal plane pattern



Vertical plane pattern



## **TECHNICAL DATA**

| Electrical Specifications |          |
|---------------------------|----------|
| Frequency Range (MHz)     | 860-930  |
| Gain                      | 3±1 dBi  |
| VSWR                      | ≤2.0     |
| Polarization              | Vertical |
| Beamwidth- H              | 360°     |
| Beamwidth- V              | 55±10°   |
| Power Rating              | 50W      |
| Impedance                 | 50Ω      |

| Mechanical Specifications |                  |
|---------------------------|------------------|
| Connectors                | N Female, Bottom |
| Dimensions                | Ø 25 x 350mm     |
| Weight                    | 0.25kg           |
| Color                     | Gray             |
| Material                  | Fiberglass       |

| Environmental Spec