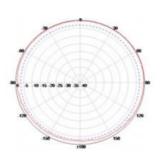

### **Radiation Diagrams**

Horizontal plane pattern

Vertical plane pattern

## **TECHNICAL DATA**

| Electrical Specifications |          |
|---------------------------|----------|
| Frequency Range (MHz)     | 860-930  |
| Gain                      | 6±1 dBi  |
| VSWR                      | ≤1.5     |
| Polarization              | Vertical |
| Beamwidth- H              | 360°     |
| Beamwidth- V              | 23±5°    |
| Power Rating              | 50W      |
| Impedance                 | 50Ω      |