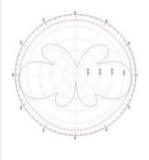

### **Radiation Diagrams**

Horizontal plane pattern

Vertical plane pattern

## **TECHNICAL DATA**

| Electrical Specifications |          |
|---------------------------|----------|
| Frequency Range (MHz)     | 860-930  |
| Gain                      | 6±1 dBi  |
| VSWR                      | ≤1.5     |
| Polarization              | Vertical |
| Beamwidth- H              | 360°     |
| Beamwidth- V              | 23±5°    |
| Power Rating              | 50W      |
| Impedance                 | 50Ω      |