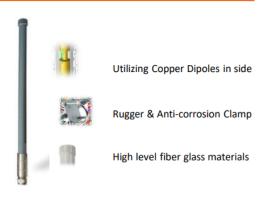

### **Product Pictures**

# **KEY FEATURES**

- N, Din 4.3-10 connectors, available upon request
- High gain performance
- Large magnetic base, allowing a much more stable installation
- · Low transmission loss

| Mechanical Specifications |                  |
|---------------------------|------------------|
| Connectors                | N Female, Bottom |
| Dimensions                | Ø 25 x 800mm     |
| Weight                    | 0.41kg           |
| Color                     | Gray             |
| Material                  | Fiberglass       |