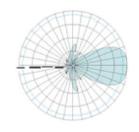

## **Radiation Diagrams**

Horizontal plane pattern

Vertical plane pattern

## **TECHNICAL DATA**

Connector: 4.3-10 Female

| Electrical Specifications |             |             |               |
|---------------------------|-------------|-------------|---------------|
| Frequency Range (MHz)     | 698-<br>806 | 806-<br>960 | 1710-<br>2170 |
| Gain                      | 9dBi        | 9dBi        | 11dBi         |
| VSWR                      | ≤1.8        | ≤1.8        | ≤1.5          |
| Polarization              | Vertical    | Vertical    | Vertical      |
| Beamwidth- H              | 80±20°      | 80±20°      | 75±15°        |
| Beamwidth- V              | 35±10°      | 35±10°      | 23±10°        |
| Max. Power                | 100W        |             |               |
| Impedance                 | 50 Ω        |             |               |