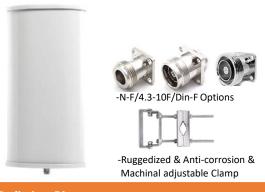

## **KEY FEATURES**

- N, Din and 4.3-10 connector are available upon request
- Multiple gain and beam angle options available
- Antennas have an IP protection rating of IP65 making them suitable for outdoor applications

#### **Product Pictures**