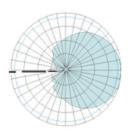

## **Radiation Diagrams**

Horizontal plane pattern

Vertical plane pattern

## **TECHNICAL DATA**

Connector: 4.3-10 Female

| Electrical Specifications |             |             |               |
|---------------------------|-------------|-------------|---------------|
| Frequency Range (MHz)     | 698-<br>806 | 806-<br>960 | 1710-<br>2170 |
| Gain                      | 9dBi        | 9dBi        | 11dBi         |
| VSWR                      | ≤1.8        | ≤1.8        | ≤1.5          |
| Polarization              | Vertical    | Vertical    | Vertical      |
| Beamwidth- H              | 80±20°      | 80±20°      | 75±15°        |
| Beamwidth- V              | 35±10°      | 35±10°      | 23±10°        |
| Max. Power                | 100W        |             |               |
| Impedance                 | 50 Ω        |             |               |