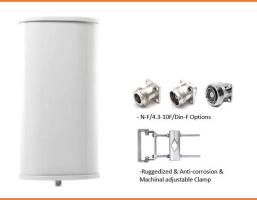

#### **Product Pictures**

## **KEY FEATURES**

- N, Din and 4.3-10 connector are available upon request
- · Multiple gain and beam angle options available
- Antennas have an IP protection rating of IP65 making them suitable for outdoor applications

| Mechanical Specifications |                  |  |
|---------------------------|------------------|--|
| Connectors                | 4.3-10 Female    |  |
| Dimensions                | 320 x 159 x 79mm |  |
| Weight                    | 2.8kg            |  |
| Radome Color              | White            |  |
| Radome Material           | PVC              |  |