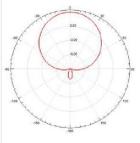

## **Radiation Diagrams**

Horizontal plane pattern

## **TECHNICAL DATA**

| Electrical Specifications |             |             |               |
|---------------------------|-------------|-------------|---------------|
| Frequency Range (MHz)     | 698-<br>806 | 806-<br>960 | 1710-<br>2170 |
| Gain                      | 5dBi        | 5.5dBi      | 7.5dBi        |
| VSWR                      | ≤1.6        |             |               |
| Polarization              | Vertical    |             |               |
| Beamwidth- H              | 90±15°      | 90±15°      | 75±15°        |
| Beamwidth- V              | 75±10°      | 75±10°      | 60±10°        |
| Power Rating              | 100W        |             |               |
| Impedance                 | 50Ω         |             |               |