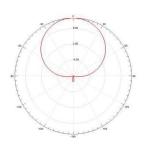

## **Radiation Diagrams**

Horizontal plane pattern

## **TECHNICAL DATA**

| Electrical Specifications |             |             |               |
|---------------------------|-------------|-------------|---------------|
| Frequency Range (MHz)     | 698-<br>806 | 806-<br>960 | 1710-<br>2170 |
| Gain                      | 5dBi        | 5.5dBi      | 7.5dBi        |
| VSWR                      | ≤1.6        |             |               |
| Polarization              | Vertical    |             |               |
| Beamwidth- H              | 90±15°      | 90±15°      | 75±15°        |
| Beamwidth- V              | 75±10°      | 75±10°      | 60±10°        |
| Power Rating              | 100W        |             |               |
| Impedance                 | 50Ω         |             |               |