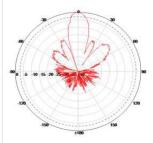

### **Radiation Diagrams**

Horizontal plane pattern

### **TECHNICAL DATA**

| Electrical Specifications |            |
|---------------------------|------------|
| Frequency Range (MHz)     | 430-450MHz |
| Gain                      | 6±1dBi     |
| VSWR                      | ≤1.8       |
| Polarization              | Vertical   |
| Beamwidth- H              | 95±10°     |
| Beamwidth- V              | 55±10°     |
| Power Rating              | 100W       |
| Impedance                 | 50Ω        |