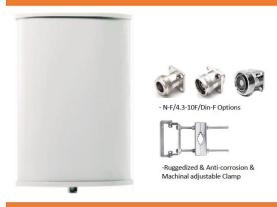

# **Product Pictures**

# **KEY FEATURES**

- N, Din and 4.3-10 connector are available upon request
- Multiple gain and beam angle options available
- Antennas have an IP protection rating of IP65 making them suitable for outdoor applications

| Mechanical Specifications |                   |
|---------------------------|-------------------|
| Connectors                | N Female          |
| Dimensions                | 600 x 280 x 125mm |
| Weight                    | TBD               |
| Radome Color              | White             |
| Radome Material           | UPVC              |