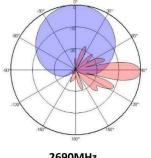

2690MHz

**Connector:** 4 x 4.3-10 Female

# **TECHNICAL DATA**

| Electrical Specifications |           |
|---------------------------|-----------|
| Frequency Range (MHz)     | 1710-2690 |
| Gain                      | 14 dBi    |
| VSWR                      | ≤1.5      |
| Polarization              | ±45°      |
| Beamwidth- H              | 90°       |
| Beamwidth- V              | 16°       |
| Power Rating              | 200W      |
| Impedance                 | 50Ω       |