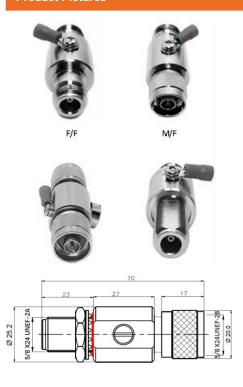

CHARGE ARRESTOR

Connector: Optional Usage: Indoor and Outdoor

or | **PIM**: ≤ -160 dBc



# **OVERVIEW**

BRIDGE COAXIAL ARRESTOR use ceramic gas discharge tube. High performing materials complaint with , surface processes, components, and auxiliary materials are choosing high performance level, and compliance with EU RoHS.

# **KEY FEATURES**

- Waterproof design
- · Comply with IEC60169-8
- Comply with protection standard IEC61643-21
- Customized connector, NF/NM/DF/DM

# ORDERING INFORMATION

| Connector                  | Part Number |
|----------------------------|-------------|
| N Female/N Female          | 35-HEBAA350 |
| N Male/N Male              | 35-HEBAB350 |
| N Male/N Male              | 35-HEBBB350 |
| N Female/N Bulkhead Female | 35-HEBAC350 |

### **Product Pictures**



# **TECHNICAL DATA**

| Electrical Specifications |                                            |  |
|---------------------------|--------------------------------------------|--|
| Frequency Range           | DC-3000 MHz                                |  |
| Insulation Resistance     | > 5000 M Ω                                 |  |
| Conductor Resistance      | Inner < 3m $\Omega$<br>Outer < 2m $\Omega$ |  |
| DC Voltage                | 230V                                       |  |
| VSWR/Return Loss          | ≤1.2dB (typ.)                              |  |
| Insertion Loss            | <0.2dB (typ.)                              |  |

| Materials       |                      |
|-----------------|----------------------|
| Material        | Plating              |
| Inner Conductor | Br