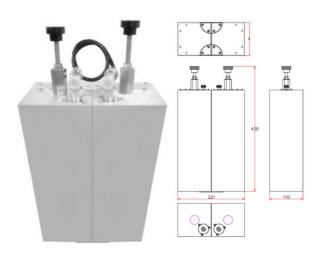

### Product

#### Unit measurements in mm

Disclaimer: All images are for reference purposes only

Important Notice: Information contained in this data sheet is believed to be reliable at the date of issue, however accuracy and completeness is not guaranteed. Bridge Components holds the right to change the product specifications without notice.

### Mechanical Specifications

| Connectors          | N Female          |
|---------------------|-------------------|
| Dimensions          | 302 x 302 x 420mm |
| Color               | Oxidized color    |
| Temperature         | -30°C~+65°C       |
| Humidity            | ≤95%              |
| Installation Method | Wall Mounting     |