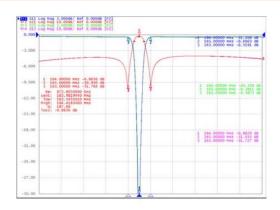

### **Rejection Chart**

## **Electrical Specifications**

| Frequency Range   | 118-137MHz      |
|-------------------|-----------------|
| Tuning Range      | 2MHz            |
| Working Frequency | Carries         |
| Insertion loss    | ≤1.0dB          |
| Rejection         | ≥25dB @F-0+1MHz |
| Return loss       | ≤-14dB          |
| Power Rating      | 50W             |
| Impedance         | 50Ω             |